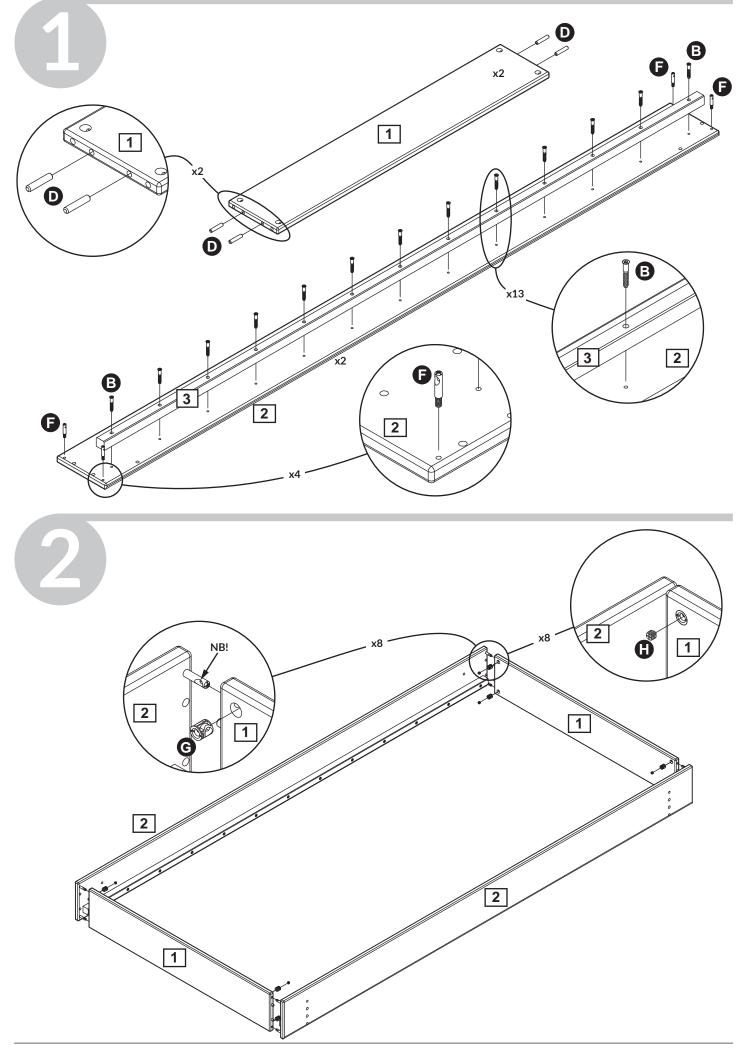

# POPSICEE BY FLEXA



80-24101-31/-32/-33

For indoor domestic use













#### **Product Declaration**

| Product:                                            | Children's furniture                                                                                                                                                                                                                                                                                                           |
|-----------------------------------------------------|--------------------------------------------------------------------------------------------------------------------------------------------------------------------------------------------------------------------------------------------------------------------------------------------------------------------------------|
| Produc