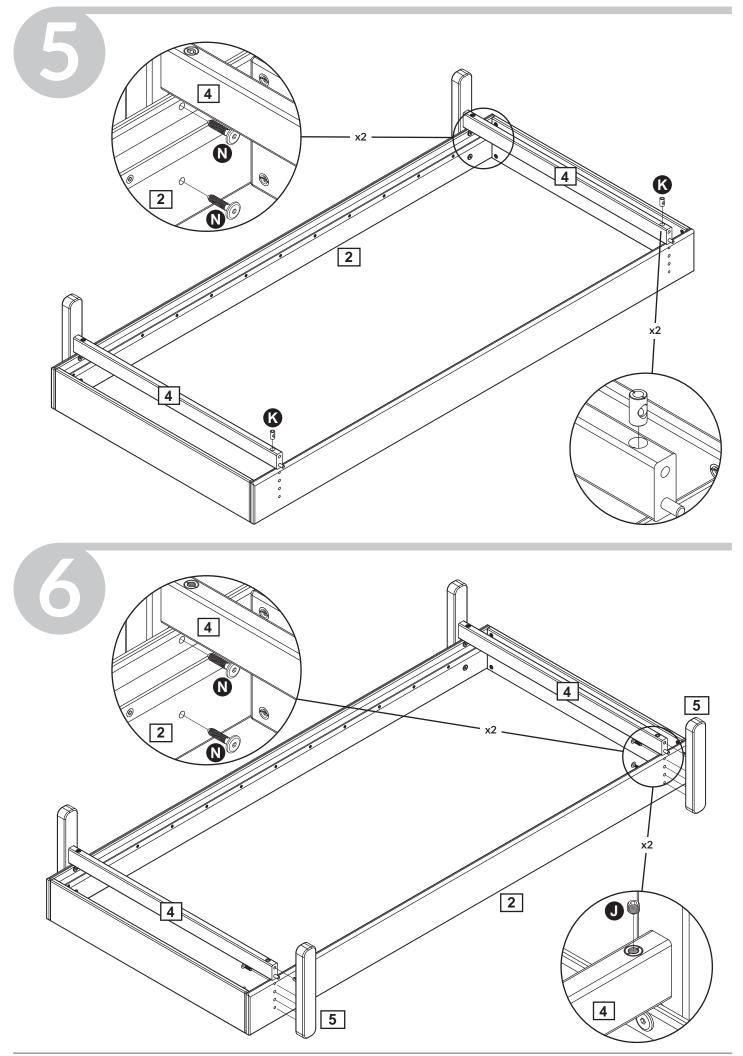

# POPSICEE BY FLEXA



80-24101-31/-32/-33

For indoor domestic use













#### **Product Declaration**

| Product:                                            | Children's furniture                                                                                                                                                                                                                                                                                                           |
|-----------------------------------------------------|--------------------------------------------------------------------------------------------------------------------------------------------------------------------------------------------------------------------------------------------------------------------------------------------------------------------------------|
| Product No