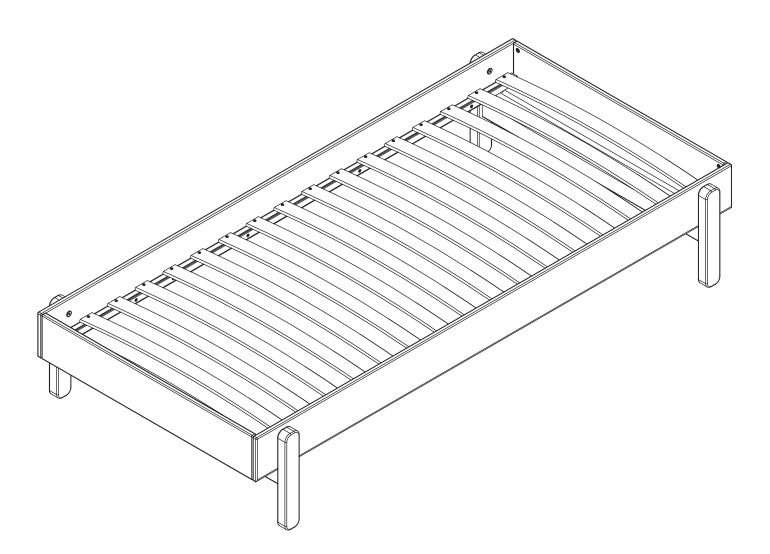

# POPSICEE BY FLEXA



80-24101-31/-32/-33

For indoor domestic use













#### **Product Declaration**

| Product:                                            | Children's furniture                                                                                                                                                                                                                                                                                                           |
|-----------------------------------------------------|--------------------------------------------------------------------------------------------------------------------------------------------------------------------------------------------------------------------------------------------------------------------------------------