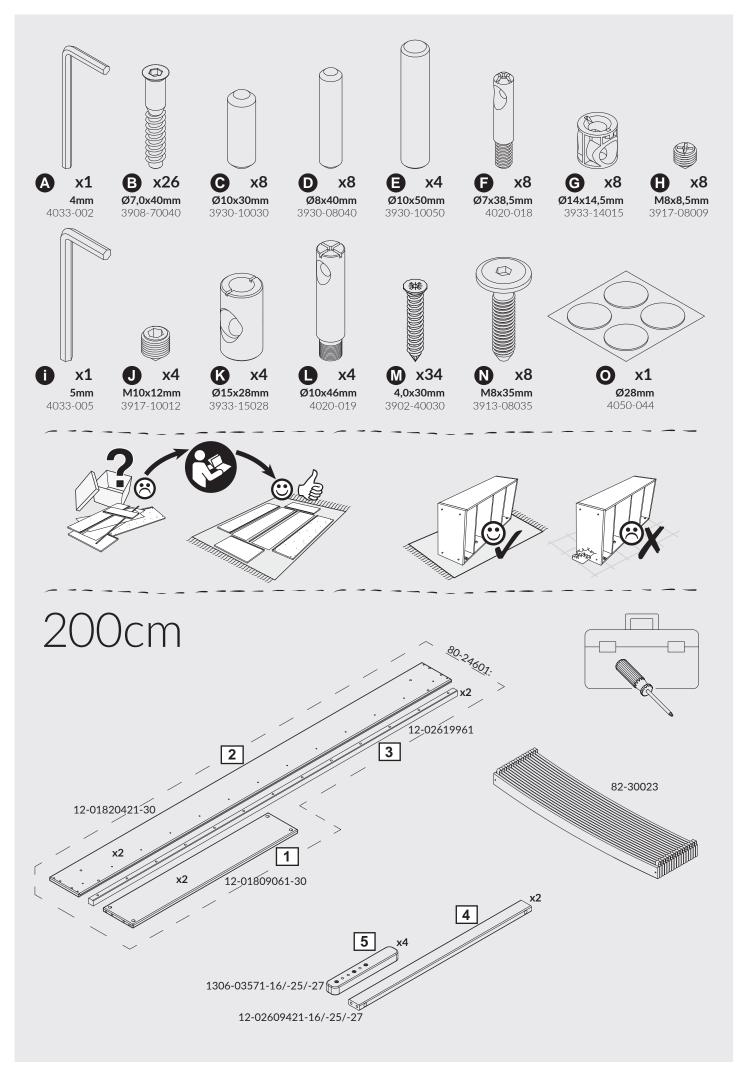

# POPSICEE BY FLEXA



80-24101-31/-32/-33

For indoor domestic use













#### **Product Declaration**

| Product:                                            | Children's furniture                                                                                                                                                                                                                                                                                                           |
|-----------------------------------------------------|--------------------------------------------------------------------------------------------------------------------------------------------------------------------------------------------------------------------------------------------------------------------------------------------------------------------------------|
| Prod