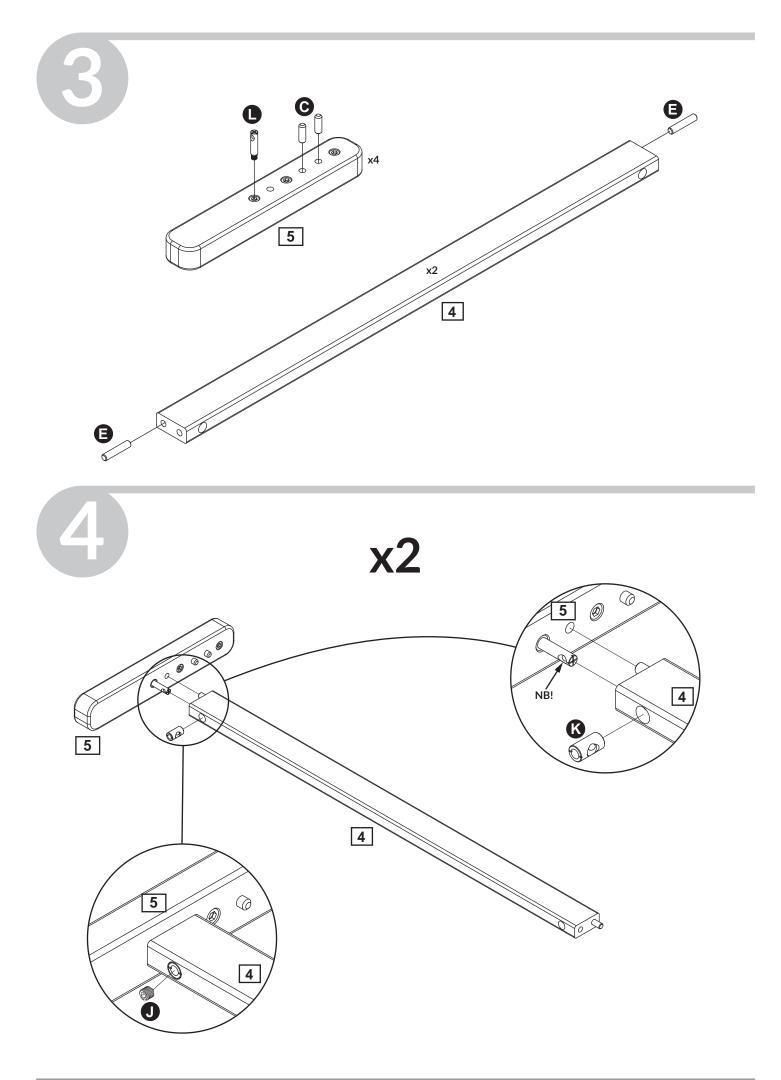

# POPSICEE BY FLEXA



80-24101-31/-32/-33

For indoor domestic use













#### **Product Declaration**

| Product:                                            | Children's furniture                                                                                                                                                                                                                                                                                                           |
|-----------------------------------------------------|--------------------------------------------------------------------------------------------------------------------------------------------------------------------------------------------------------------------------------------------------------------------------------------------------------------------------------|
| Product