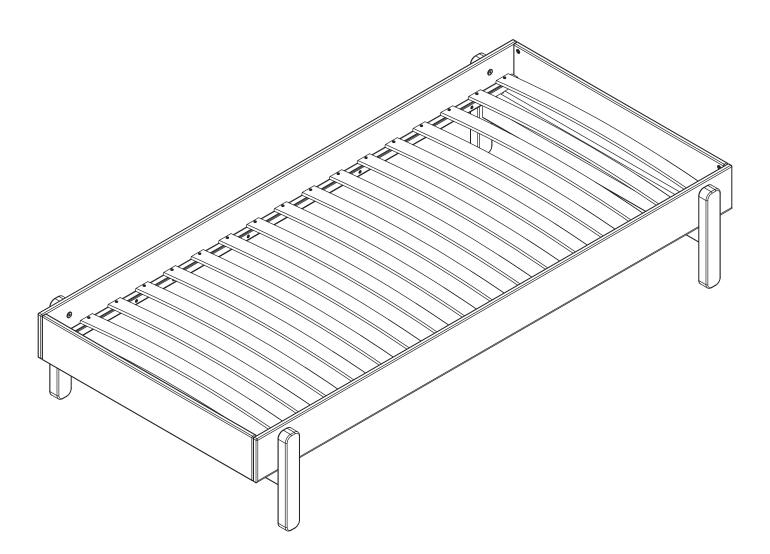

# POPSICEE BY FLEXA



80-24105-x

For indoor domestic use













# **Product Declaration**

| Product:                                            | Children's furniture                                                                                                                                                                                                                                                                                                                   |
|-----------------------------------------------------|------------------------------------------------------------------------------------------------------------------------------------------------------------------------------------------------------------------------------------------------------------------------------------------