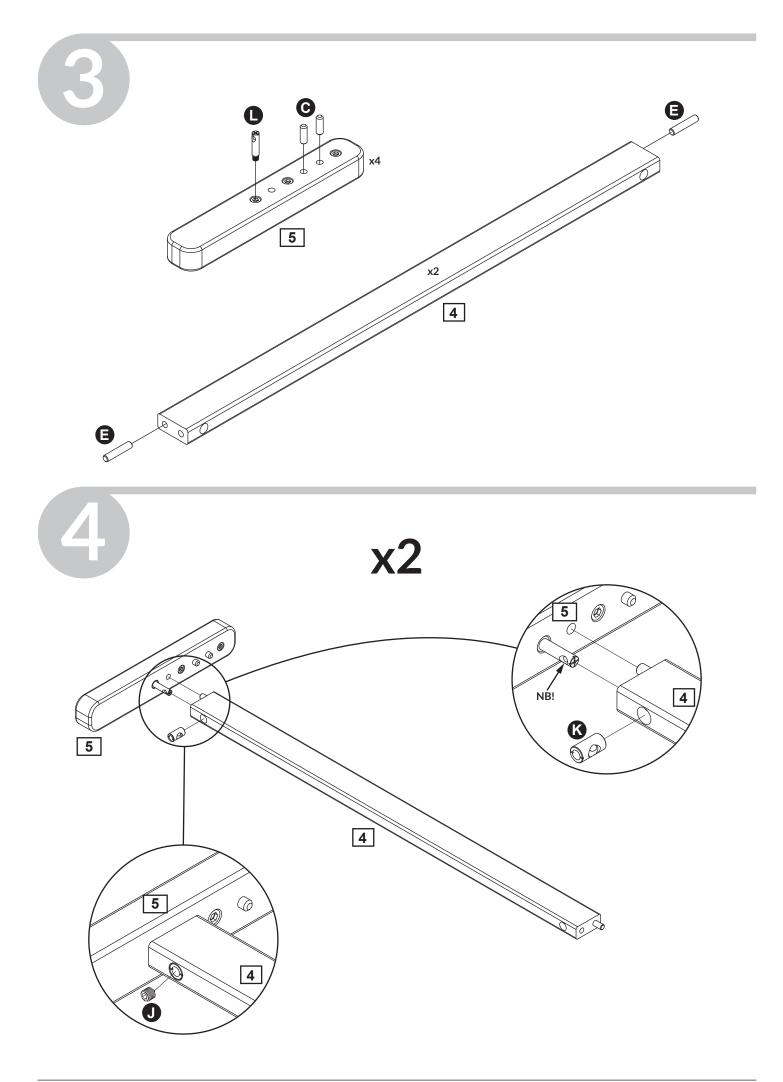

# POPSICEE BY FLEXA



80-24105-x

For indoor domestic use













# **Product Declaration**

| Product:                                            | Children's furniture                                                                                                                                                                                                                                                                                                                   |
|-----------------------------------------------------|---------------------------------------------------------------------------------------------------------------------------------------------------------------------------------------------------------------------------------------------------------------------------------------------------------------------------------------