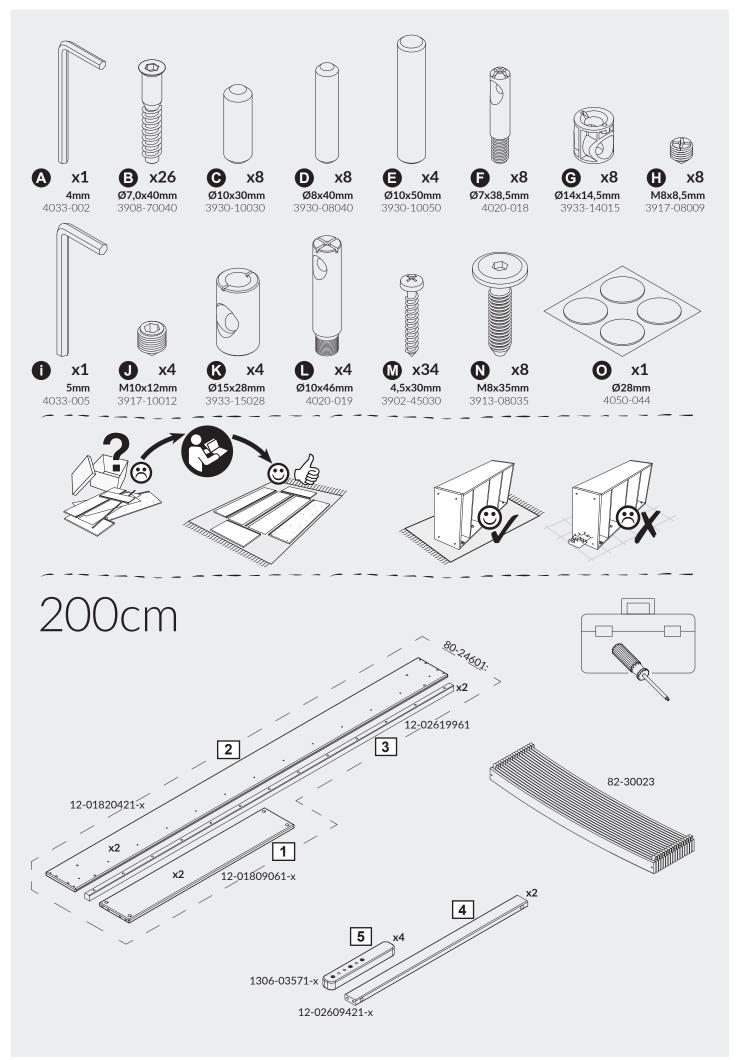

# POPSICEE BY FLEXA



80-24105-x

For indoor domestic use













# **Product Declaration**

| Product:                                            | Children's furniture                                                                                                                                                                                                                                                                                                                   |
|-----------------------------------------------------|-----------------------------------------------------------------------------------------------------------------------------------------------------------------------------------------------------------------------------------------------------------------------------------------------------------------------------------