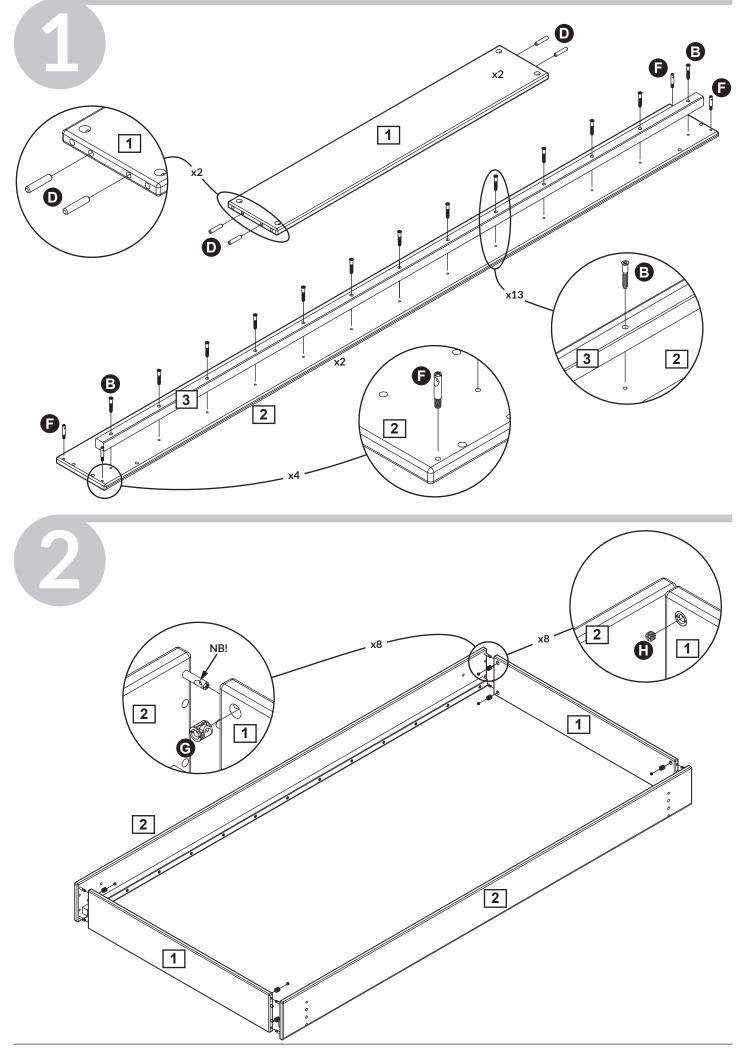

# POPSICEE BY FLEXA



80-24105-x

For indoor domestic use













# **Product Declaration**

| Product:                                            | Children's furniture                                                                                                                                                                                                                                                                                                                   |
|-----------------------------------------------------|-------------------------------------------------------------------------------------------------------------------------------------------------------------------------------------------------------------------------------------------------------------------------------------------------------------------------------------