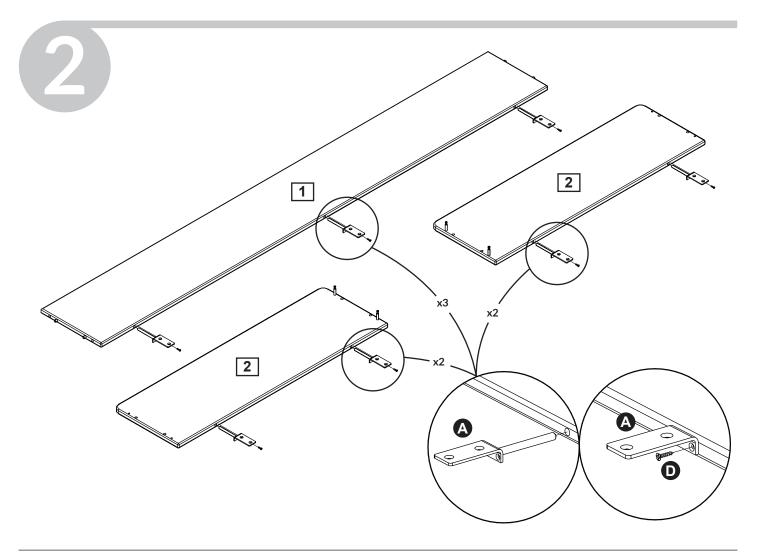

## POPSICLE BY FLEXA



80-24602-x

For indoor domestic use

















## Product Declaration

**Product:** Children's furniture

**Product No:** 

Please refer to the label or the Assembly and User Instruction. The product code refers to the type, length and color of the product. As an example : "80-"  $\cdot$  Bed ranges, "81-"  $\cdot$  Board furniture ranges, "82-" · Acessories, "83-" · Accessories fabric / foam etc. Surface listings:

"-1" · natural, "-2" · White, "-11" · Grav etc.

**Technical** 

**character and size:** Please refer to the Assembly and User Instruction.

European Pinewood, Oak, Ash or MDF **Main material:** 

Water soluble UV lacquer complying with the EN standard Lacquer:

Glue: Glue complying with the EN standard

**Metal parts:** Coating complying with the EN71 standard, part 3

**Production date:** Please refer to the label