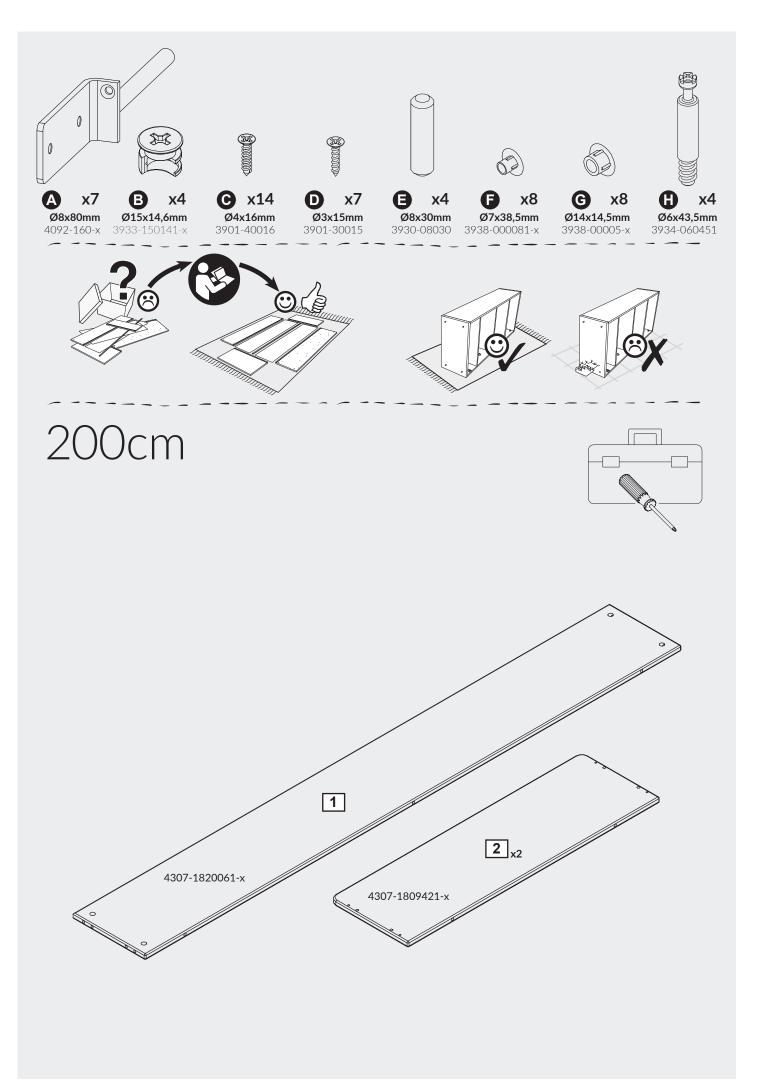

## POPSICLE BY FLEXA



80-24602-x

For indoor domestic use

















## Product Declaration

**Product:** Children's furniture

**Product No:** 

Please refer to the label or the Assembly and User Instruction. The product code refers to the type, length and color of the product. As an example : "80-"  $\cdot$  Bed ranges, "81-"  $\cdot$  Board furniture ranges, "82-" · Acessories, "83-" · Accessories fabric / foam etc. Surface listings:

"-1" · natural, "-2" · White, "-11" · Grav etc.

**Technical** 

**character and size:** Please refer to the Assembly and User Instruction.

European Pinewood, Oak, Ash or MDF **Main material:** 

Water soluble UV lacquer complying with the EN standard Lacquer:

Glue: Glue complying with the EN standard

**Metal parts:** Coating complying with the EN71 standard, part 3

**Production date:** Please refer to the