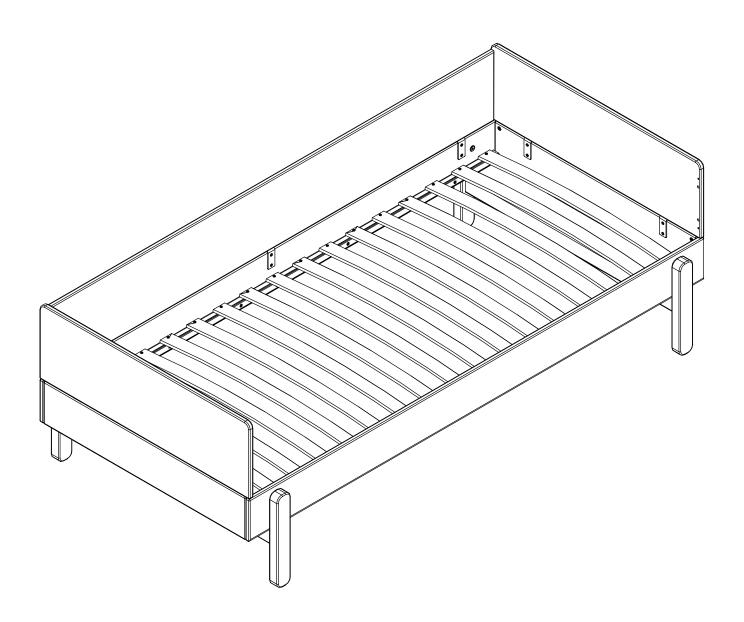

## POPSICLE BY FLEXA



80-24602-x

For indoor domestic use

















## Product Declaration

**Product:** Children's furniture

**Product No:** 

Please refer to the label or the Assembly and User Instruction. The product code refers to the type, length and color of the product. As an example : "80-"  $\cdot$  Bed ranges, "81-"  $\cdot$  Board furniture ranges, "82-" · Acessories, "83-" · Accessories fabric / foam etc. Surface listings:

"-1" · natural, "-2" · White, "-11" · Grav etc.

**Technical** 

**character and size:** Please refer to the Assembly and User Instruction.

European Pinewood, Oak, Ash or MDF **Main material:** 

Water soluble UV lacquer complying with the EN standard Lacquer:

Glue: Glue complying with the EN standard

**Metal parts:** Coating complying with the EN71 standard, part 3