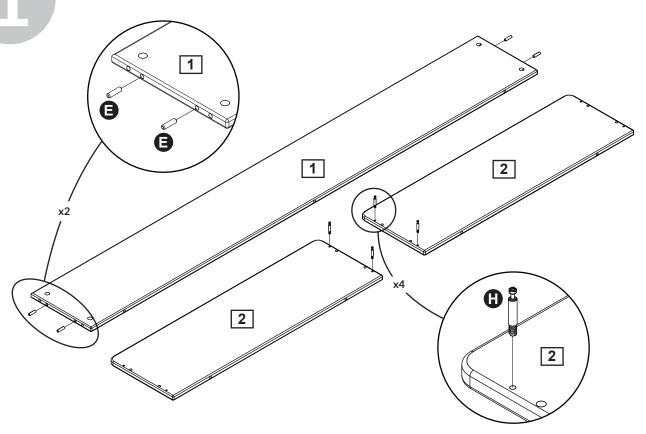

## POPSICLE BY FLEXA



80-24602-x

For indoor domestic use

















## Product Declaration

**Product:** Children's furniture

**Product No:** 

Please refer to the label or the Assembly and User Instruction. The product code refers to the type, length and color of the product. As an example : "80-"  $\cdot$  Bed ranges, "81-"  $\cdot$  Board furniture ranges, "82-" · Acessories, "83-" · Accessories fabric / foam etc. Surface listings:

"-1" · natural, "-2" · White, "-11" · Grav etc.

**Technical** 

**character and size:** Please refer to the Assembly and User Instruction.

European Pinewood, Oak, Ash or MDF **Main material:** 

Water soluble UV lacquer complying with the EN standard Lacquer:

Glue: Glue complying with the EN standard

**Metal parts:** Coating complying with the EN71 standard, part 3

**Production date:** Please refer to the lab