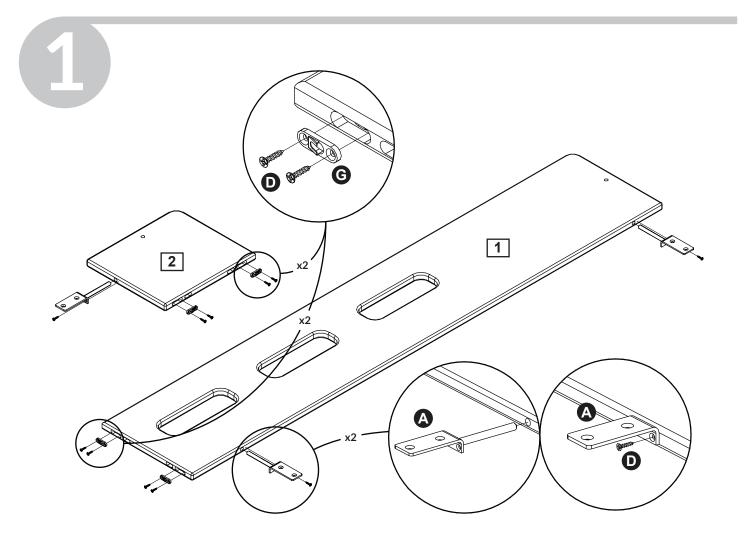

## POPSICLE BY FLEXA



80-24604-x

For indoor domestic use















## Product Declaration

**Product:** Children's furniture

**Product No:** 

Please refer to the label or the Assembly and User Instruction. The product code refers to the type, length and color of the product. As an example : "80-"  $\cdot$  Bed ranges, "81-"  $\cdot$  Board furniture ranges, "82-" · Acessories, "83-" · Accessories fabric / foam etc. Surface listings:

"-1" · natural, "-2" · White, "-11" · Grav etc.

**Technical** 

**character and size:** Please refer to the Assembly and User Instruction.

European Pinewood, Oak, Ash or MDF **Main material:** 

Water soluble UV lacquer complying with the EN standard Lacquer:

Glue: Glue complying with the EN standard

**Metal parts:** Coating complying with the EN71 standard, part 3

**Production date:** Please refer to the lab