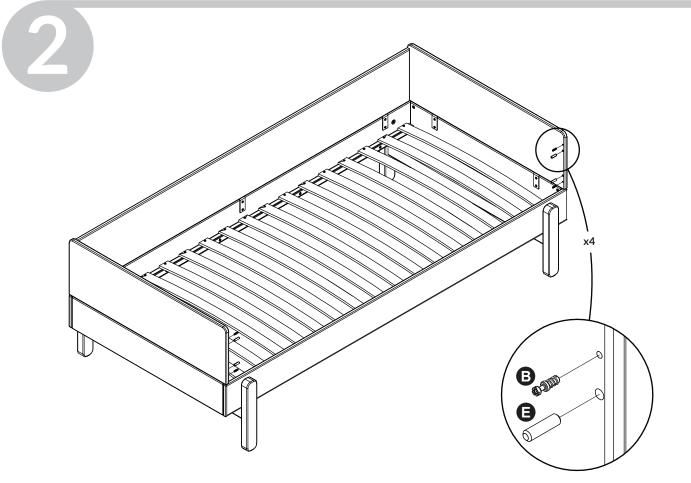

## POPSICLE BY FLEXA



80-24604-x

For indoor domestic use















## Product Declaration

**Product:** Children's furniture

**Product No:** 

Please refer to the label or the Assembly and User Instruction. The product code refers to the type, length and color of the product. As an example : "80-"  $\cdot$  Bed ranges, "81-"  $\cdot$  Board furniture ranges, "82-" · Acessories, "83-" · Accessories fabric / foam etc. Surface listings:

"-1" · natural, "-2" · White, "-11" · Grav etc.

**Technical** 

**character and size:** Please refer to the Assembly and User Instruction.

European Pinewood, Oak, Ash or MDF **Main material:** 

Water soluble UV lacquer complying with the EN standard Lacquer:

Glue: Glue complying with the EN standard

**Metal parts:** Coating complying with the EN71 standard, part 3

**Production date:** Please refer to the label