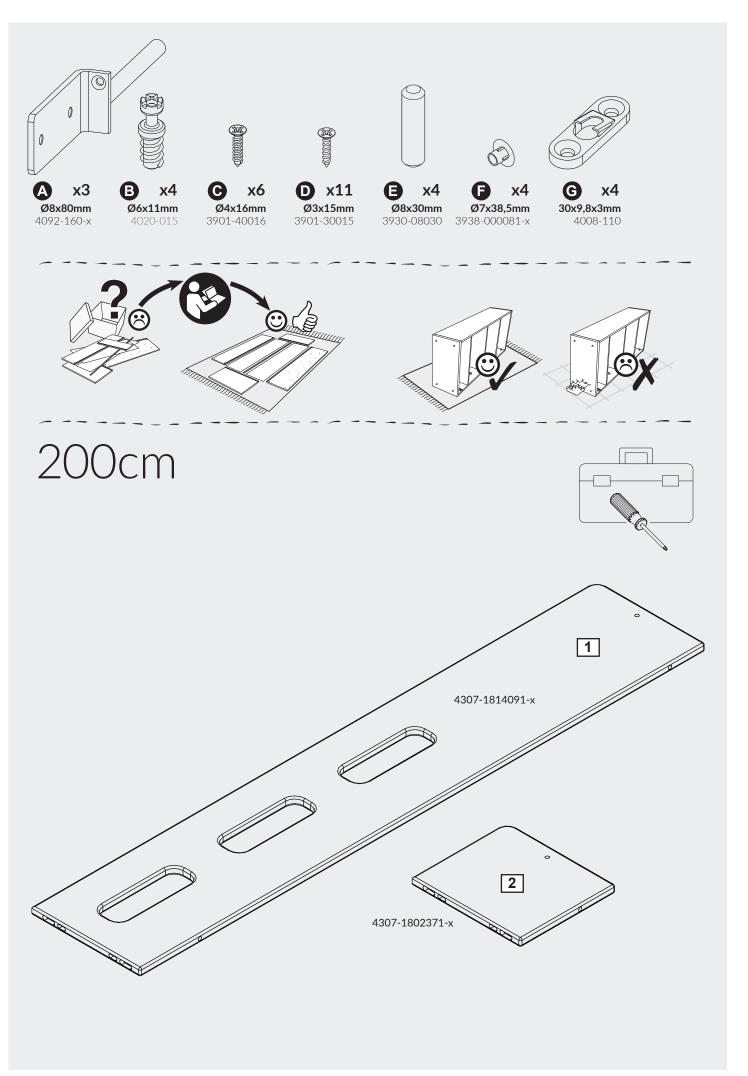

## POPSICLE BY FLEXA



80-24604-x

For indoor domestic use















## Product Declaration

**Product:** Children's furniture

**Product No:** 

Please refer to the label or the Assembly and User Instruction. The product code refers to the type, length and color of the product. As an example : "80-"  $\cdot$  Bed ranges, "81-"  $\cdot$  Board furniture ranges, "82-" · Acessories, "83-" · Accessories fabric / foam etc. Surface listings:

"-1" · natural, "-2" · White, "-11" · Grav etc.

**Technical** 

**character and size:** Please refer to the Assembly and User Instruction.

European Pinewood, Oak, Ash or MDF **Main material:** 

Water soluble UV lacquer complying with the EN standard Lacquer:

Glue: Glue complying with the EN standard

**Metal parts:** Coating complying with the EN71 standard, part 3

**Production date:** Please refer to the l