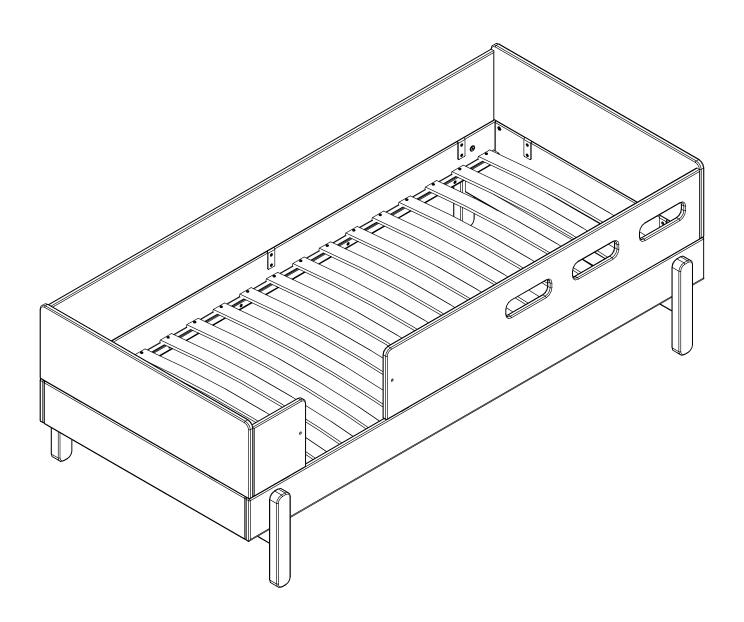

## POPSICLE BY FLEXA



80-24604-x

For indoor domestic use















## Product Declaration

**Product:** Children's furniture

**Product No:** 

Please refer to the label or the Assembly and User Instruction. The product code refers to the type, length and color of the product. As an example : "80-"  $\cdot$  Bed ranges, "81-"  $\cdot$  Board furniture ranges, "82-" · Acessories, "83-" · Accessories fabric / foam etc. Surface listings:

"-1" · natural, "-2" · White, "-11" · Grav etc.

**Technical** 

**character and size:** Please refer to the Assembly and User Instruction.

European Pinewood, Oak, Ash or MDF **Main material:** 

Water soluble UV lacquer complying with the EN standard Lacquer:

Glue: Glue complying with the EN standard

**Metal parts:** Coating complying with the EN71 standard, part 3

*