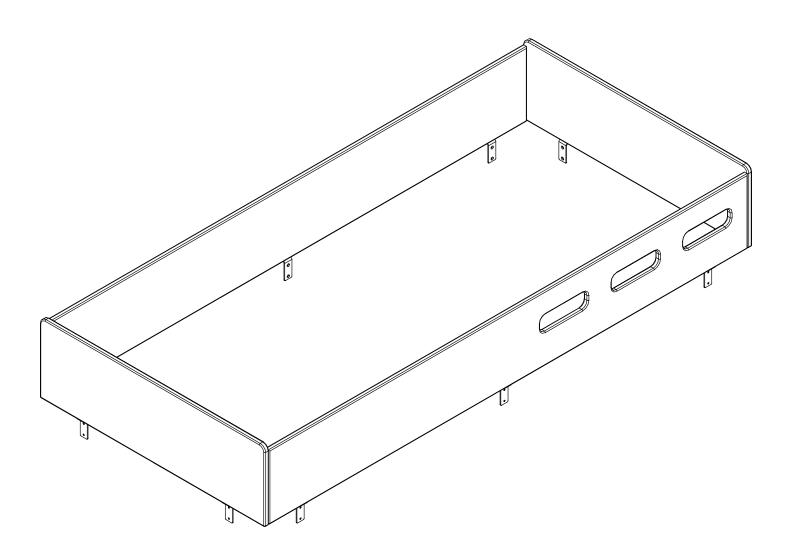

## POPSICLE BY FLEXA



80-24605-x

For indoor domestic use



























## Product Declaration

**Product:** Children's furniture

**Product No:** 

Please refer to the label or the Assembly and User Instruction. The product code refers to the type, length and color of the product. As an example : "80-"  $\cdot$  Bed ranges, "81-"  $\cdot$  Board furniture ranges, "82-" · Acessories, "83-" · Accessories fabric / foam etc. Surface listings:

"-1" · natural, "-2" · White, "-11" · Grav etc.

**Technical** 

**character and size:** Please refer to the Assembly and User Instruction.

European Pinewood, Oak, Ash or MDF **Main material:** 

Water soluble UV lacquer complying with the EN standard Lacquer:

Glue: Glue complying with the EN standard

**Metal parts:** Coating complying with the EN71 standar