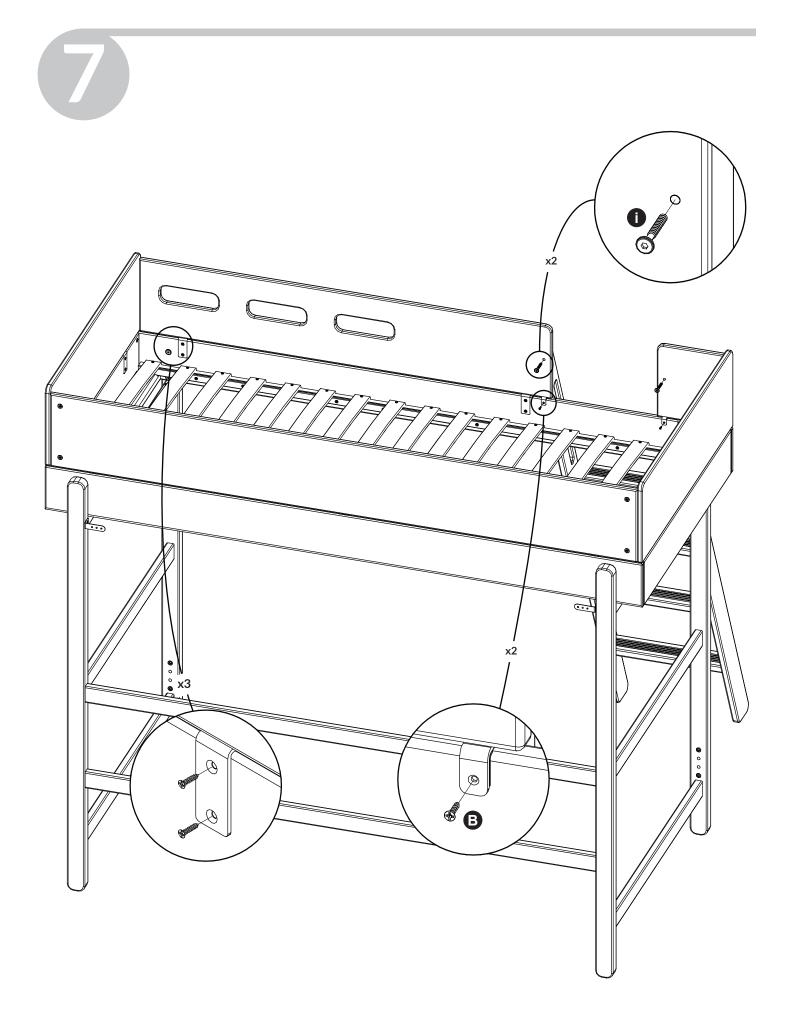

# Assembly and spare parts: Please refer to the Assembly and User Instruction.

Maintenance: Please refer to the Assembly and User Instruction.

**Quality materials** FLEXA insists on the highest quality and sustainability as a standard when we make furniture. For example, we only use the highest quality wood from sustainable forests in Scandinavian. We are thereby ensuring that only the very best material is used for our furniture.