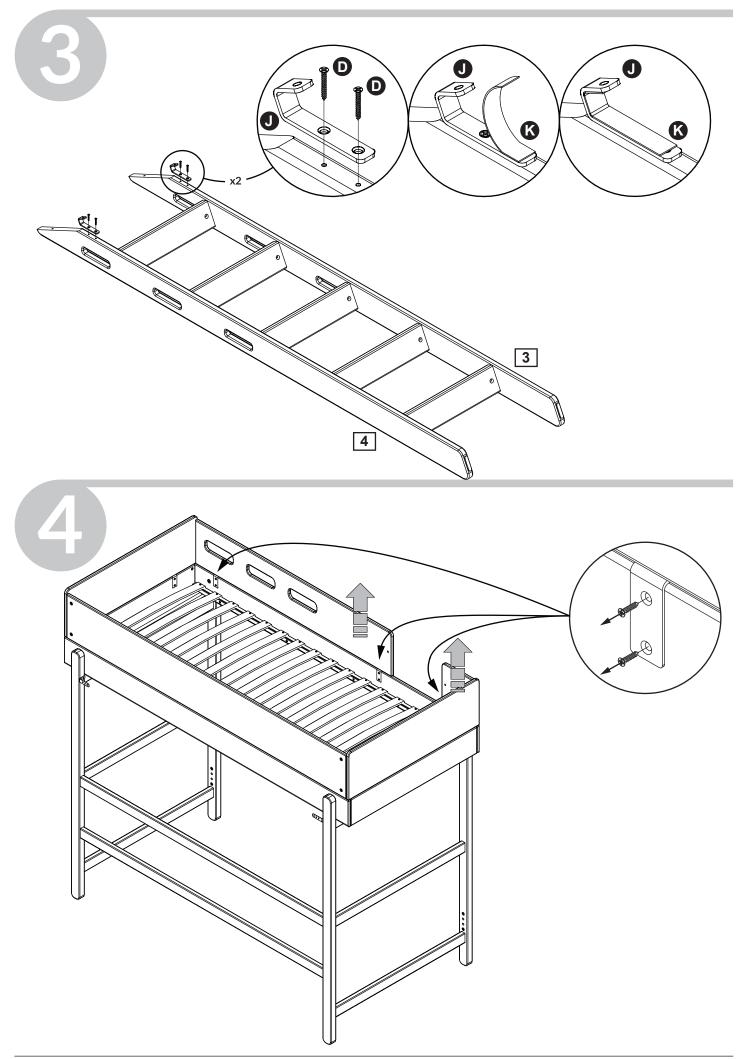

# POPSICE EXA



For indoor domestic use

FLEXA® Designed in Denmark, made in Europe

80-24701-x















# Product Declaration

| Product:                                            | Children's furniture                                                                                                                                                                                                                                                                                                                   |
|-----------------------------------------------------|---------------------------------------------------------------------------------------------------------------------------------------------------------------------------------------------------------------------------------------------------------------------------------------------------------------------------------------