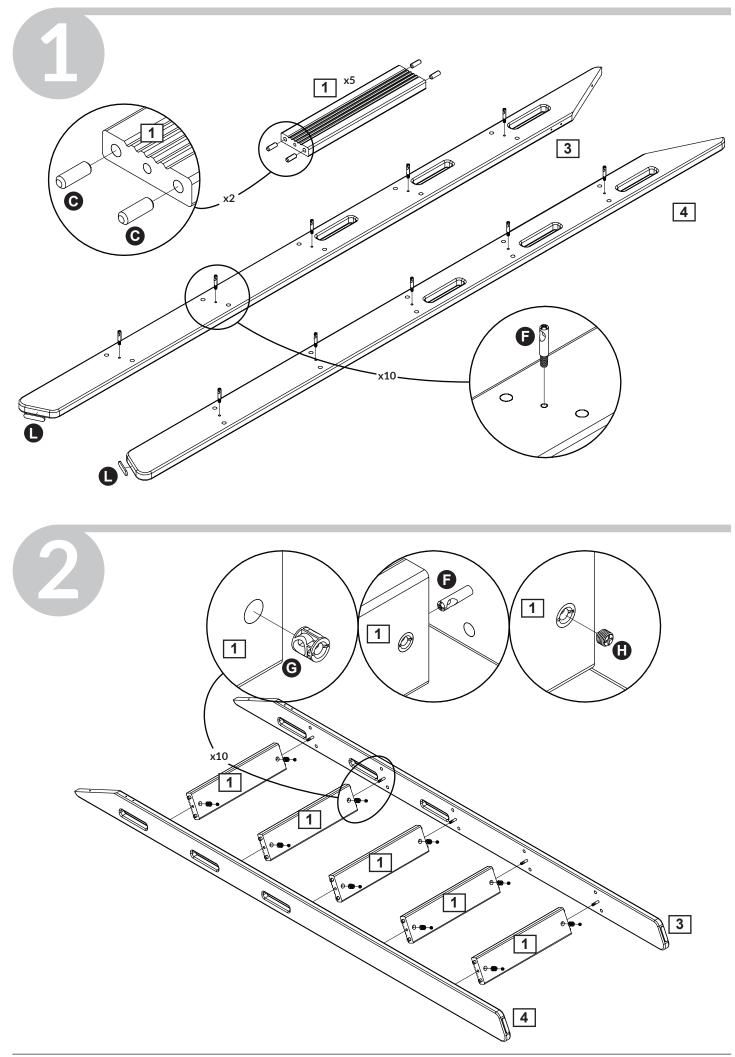

# POPSICE EXA



For indoor domestic use

FLEXA® Designed in Denmark, made in Europe

80-24701-x















# Product Declaration

| Product:                                            | Children's furniture                                                                                                                                                                                                                                                                                                                   |
|-----------------------------------------------------|-------------------------------------------------------------------------------------------------------------------------------------------------------------------------------------------------------------------------------------------------------------------------------------------------------------------------------------