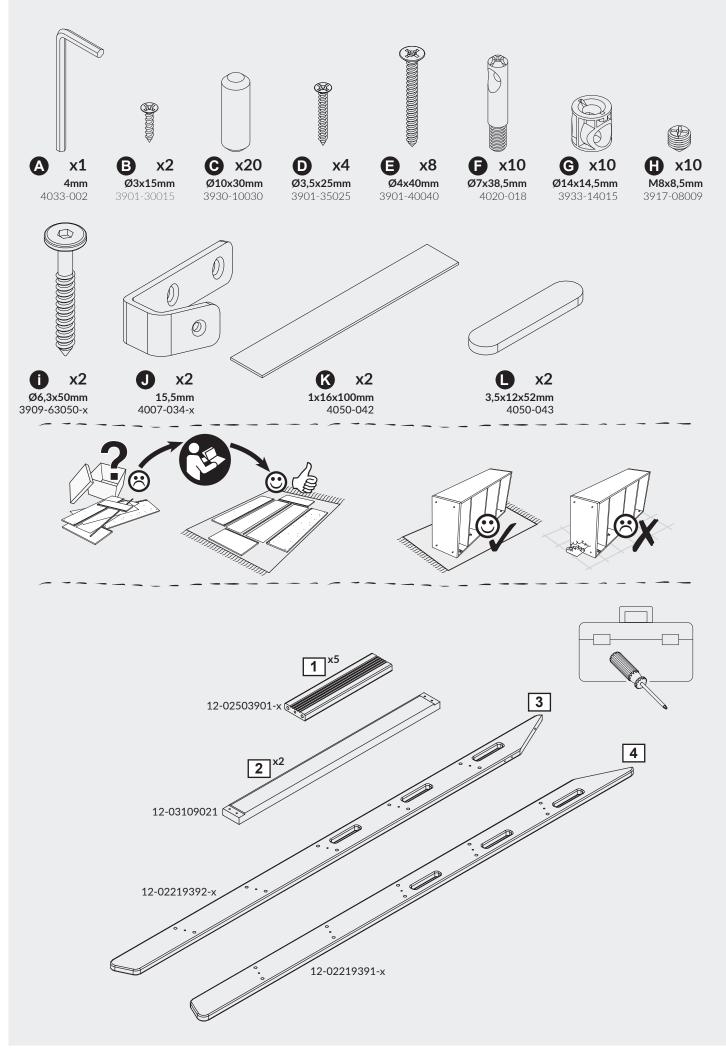

# POPSICE EXA



For indoor domestic use

FLEXA® Designed in Denmark, made in Europe

80-24701-x















# Product Declaration

| Product:                                            | Children's furniture                                                                                                                                                                                                                                                                                                                   |
|-----------------------------------------------------|-----------------------------------------------------------------------------------------------------------------------------------------------------------------------------------------------------------------------------------------------------------------------------------------------------------------------------------