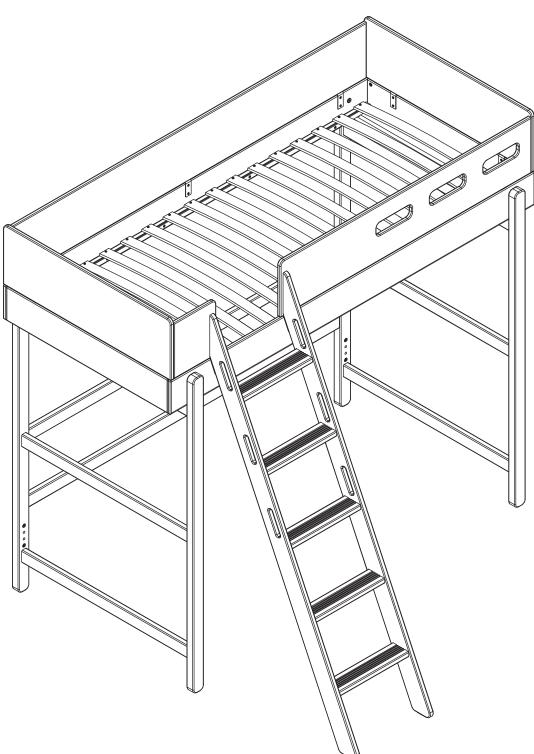

# POPSICE EXA



For indoor domestic use

FLEXA® Designed in Denmark, made in Europe

80-24701-x















# Product Declaration

| Product:                                            | Children's furniture                                                                                                                                                                                                                                                                                                                   |
|-----------------------------------------------------|------------------------------------------------------------------------------------------------------------------------------------------------------------------------------------------------------------------------------------------------