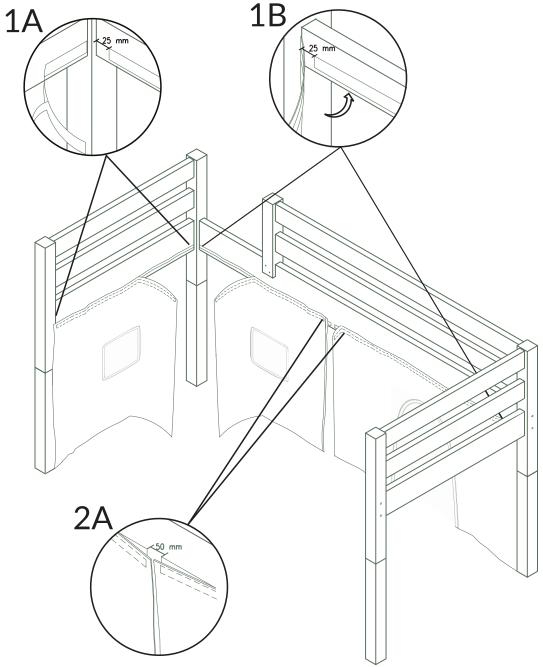

# Dawn

83-20268 / 83-20269 / 83-20270



For indoor domestic use.

















#### VASKEANVISNING

Vaskes/renses separat

Kryper 5-10% Strækkes i våd

tilstand

# (GB)

## WASHING INSTRUCTIONS:

Wash/clean separately

Schrinkage 5-10% Stretch into shape when wet

### (D)

#### WASCHANLEITUNG;

Wäschestücke seperat waschen/ reinigen

Kann 5-10% einlaufe lm nassen Zustand bitte in Form ziehen

# INSTRUCTIONS DE LAVAGE:

Laver séparément/ nettoyage à sec

Peut rétrécir de 5-10% Étirer avant sechage



# INSTRUCCIÓNES DE LAVADO:

Lavar/limpiar por separado Encoge entre un 5% y un 10%

Nat in vorm trekken Estirar estando mojado



#### WASVOORSCHRIFT;

Separaat wassen/ reinigen

5-10% krimp mogelijk



Lavare separatamente Si ristringe 5-10% Lasciare teso/tirare