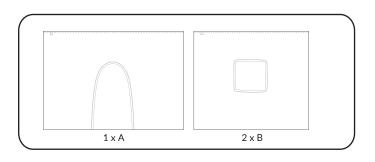

# Dawn

83-20268 / 83-20269 / 83-20270



For indoor domestic use.

















#### VASKEANVISNING

Vaskes/renses separat

Kryper 5-10% Strækkes i våd

tilstand

# (GB)

## WASHING INSTRUCTIONS:

Wash/clean separately

Schrinkage 5-10% Stretch into shape when wet

### (D)

#### WASCHANLEITUNG;

Wäschestücke seperat waschen/ reinigen

Kann 5-10% einlaufe lm nassen Zustand bitte in Form ziehen

# INSTRUCTIONS DE LAVAGE:

Laver séparément/ nettoyage à sec

Peut rétrécir de 5-10% Étirer avant sechage



# INSTRUCCIÓNES DE LAVADO:

Lavar/limpiar por separado Encoge entre un 5% y un 10%

Nat in vorm trekken Estirar estando mojado



#### WASVOORSCHRIFT;

Separaat wassen/ reinigen

5-10% krimp mogelijk



Lavare separatamente Si ristringe 5-10% Lasciare teso/tirare