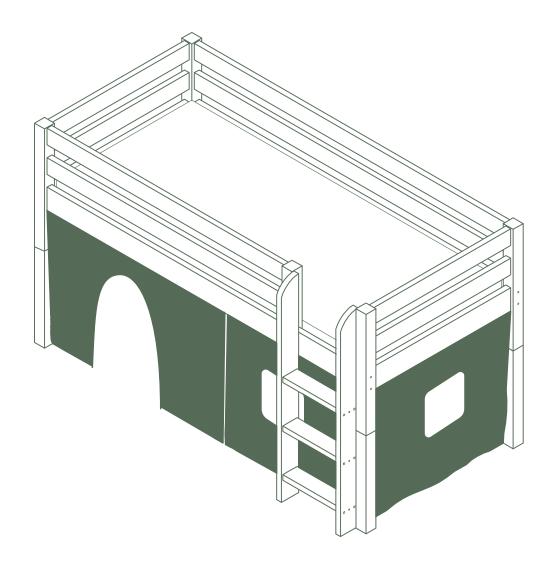

# Dawn

83-20268 / 83-20269 / 83-20270



For indoor domestic use.

















#### VASKEANVISNING

Vaskes/renses separat

Kryper 5-10% Strækkes i våd

tilstand

# (GB)

## WASHING INSTRUCTIONS:

Wash/clean separately

Schrinkage 5-10% Stretch into shape when wet

### (D)

#### WASCHANLEITUNG;

Wäschestücke seperat waschen/ reinigen

Kann 5-10% einlaufe lm nassen Zustand bitte in Form ziehen

# INSTRUCTIONS DE LAVAGE:

Laver séparément/ nettoyage à sec

Peut rétrécir de 5-10% Étirer avant sechage



# INSTRUCCIÓNES DE LAVADO:

Lavar/limpiar por separado Encoge entre un 5% y un 10%

Nat in vorm trekken Estirar estando mojado



#### WASVOORSCHRIFT;

Separaat wassen/ reinigen

5-10% krimp mogelijk



Lavare separatamente Si ristringe 5-10% Lasciare teso/tirare